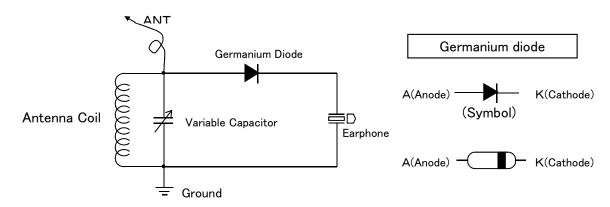

RYSTALRADIO BASIC SET

A set of four basic parts for Crystal Radio.

A receiving sensitivity depends on the antenna input. Challenge receiving sensitivity improvements by designing an antenna coil.

## List of Parts >> Confirm Parts first!

| Part Name           | Quantity | Remarks                                           |
|---------------------|----------|---------------------------------------------------|
| 1N60                | 1        | Germanium Diode                                   |
| Variable Capacitor  | 1        | Tuning Capacitor with Dial                        |
| Ceramic Earphone    | 1        | Performance same as a Crystal Earphone            |
| Copper Wire(0.29mm) | 1        | Polyurethane Enameled Copper Wire (15m in length) |

## Schematic of a Crystal radio >>





Assembling Crystal Radio on Wood