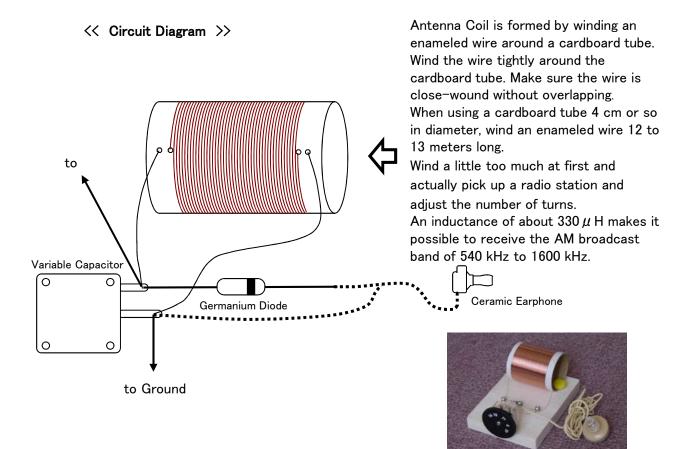

STALRADIO BASIC SET

A set of four basic parts for Crystal Radio.

A receiving sensitivity depends on the antenna input. Challenge receiving sensitivity improvements by designing an antenna coil.

## List of Parts >> Confirm Parts first!

| Part Name           | Quantity | Remarks                                           |
|---------------------|----------|---------------------------------------------------|
| 1N60                | 1        | Germanium Diode                                   |
| Variable Capacitor  | 1        | Tuning Capacitor with Dial                        |
| Ceramic Earphone    | 1        | Performance same as a Crystal Earphone            |
| Copper Wire(0.29mm) | 1        | Polyurethane Enameled Copper Wire (15m in length) |

## Schematic of a Crystal radio >>





Assembling Crystal Radio on Wood